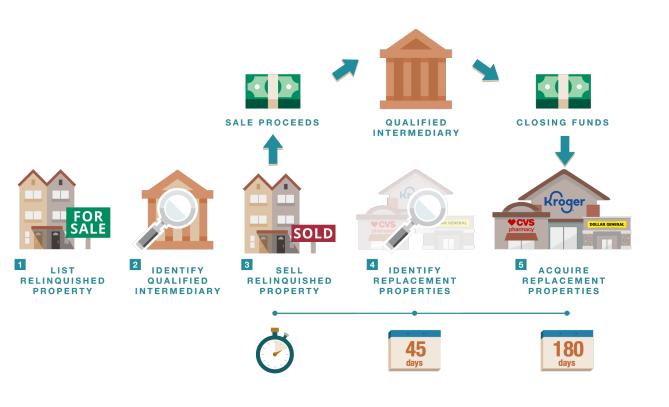

## 1031 EXCHANGE PROCESS

- > The seller must purchase like-kind property.
- > The seller may not take constructive receipt of the sale proceeds of their property. They must use a **qualified intermediary**.
- From the time the qualified intermediary receives the proceeds, the replacement property must be identified within 45 days from the close of escrow.
- The identified replacement property must be purchased within 180 days from the close of escrow.